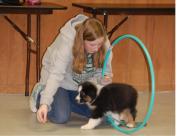

## 4-H CLUB RECRUITING NEW MEMBERS

The K-9 Kids 4-H Club is recruiting new members. This program is open to all Westchester County youth ages 8-19. Your dog must be temperament tested by the 4-H leader prior to attending a meeting.

The club meets Mondays in Yorktown. Contact Patti Murphy at pmurphycpa@aol.com for more information.

This exciting hands-on enrichment opportunity will offer:

- **Basic Dog Care and Handling**
- **\***Understanding Dog behavior
- ♦4-H training and showing
- **◆**Dog bite prevention