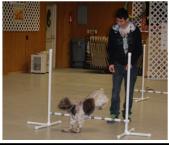

## 4-H CLUB RECRUITING NEW MEMBERS

The K-9 Kids 4-H Club is recruiting new members. This program is open to all Westchester County youth ages 8-19. Your dog must be temperament tested by the 4-H leader prior to attending a meeting.

The club meets Mondays in Yorktown. Contact Patti Murphy at pmurphycpa@aol.com for more information.

This exciting hands-on enrichment opportunity will offer:

- **Basic Dog Care and Handling**
- **\***Understanding Dog behavior
- ♦4-H training and showing
- **◆**Dog bite prevention