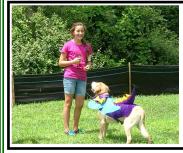

## 4-H CLUB RECRUITING NEW MEMBERS

The K-9 Kids 4-H Club is recruiting new members. This program is open to all Westchester County youth ages 8-19. Your dog must be temperament tested by the 4-H leader prior to attending a meeting.

The club meets Mondays in Yorktown. Contact Patti Murphy at pmurphycpa@aol.com for more information.

This exciting hands-on enrichment opportunity will offer:

- **Basic Dog Care and Handling**
- **\***Understanding Dog behavior
- ♦4-H training and showing
- **◆**Dog bite prevention